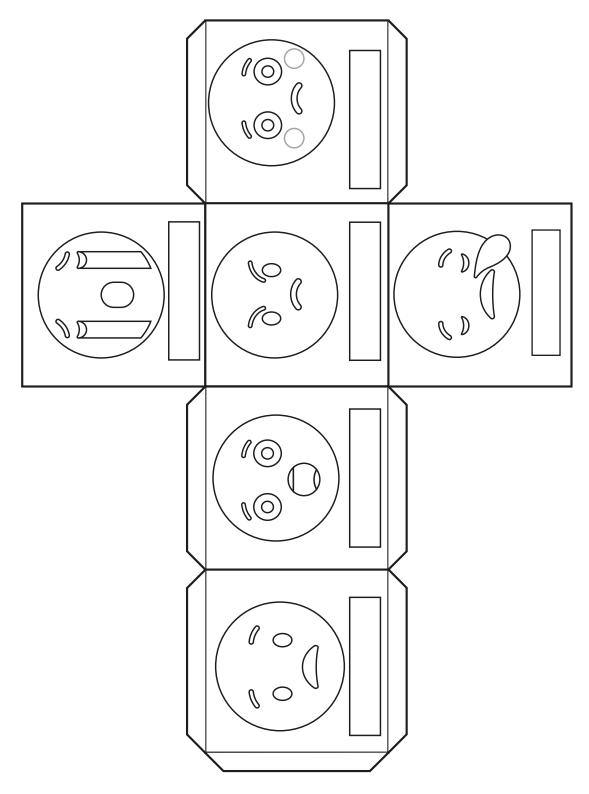

**1.** Write down the feeling or emotion that correspond to each picture. Color the cube

2. Now, cut the cube and play with your family and friends. Throw the cube and complete the sentences adding the expression or feeling represented in the images:

- 1. What makes you feel \_\_\_\_\_?2. What do you do when you are \_\_\_\_?3. What makes you feel better when you are \_\_\_\_?

3. Now, complete the chart with the information about how you feel.

| How do you feel when?                   | l feel |
|-----------------------------------------|--------|
| 1. When I am with my friends and family |        |
| 2. When I see my body in the mirror     |        |
| 3. When I see people doing bad things   |        |
| 4. When I see violent TV programs       |        |
| 5. When my parents talk about me        |        |
| 6. When I am in class                   |        |
| 7. When I am at school                  |        |